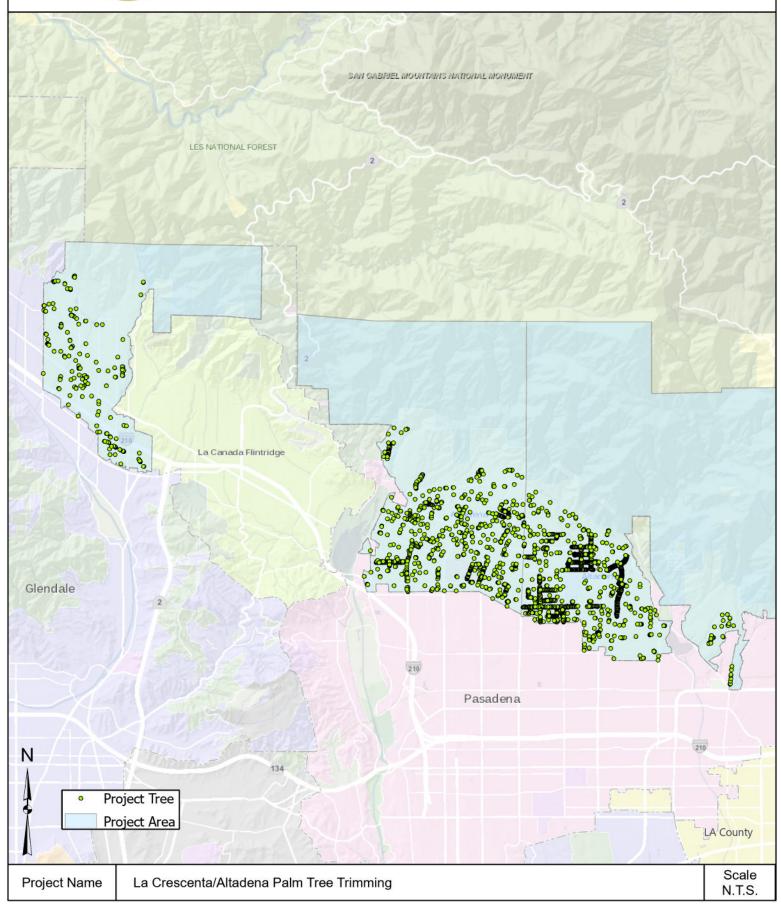

## LA CRESCENTA/ALTADENA PALM TREE TRIMMING PARKWAY TREE MAINTENANCE NOTICE OF UPCOMING PROJECT

Los Angeles County Public Works has scheduled tree trimming operations for parkway trees in your neighborhood beginning late August 2023.

These operations will include the trimming and removal of some parkway palm trees within road right of way. Where parkway trees are being removed, we will coordinate with the adjacent property owner to plant a new tree, provided adequate space is available.