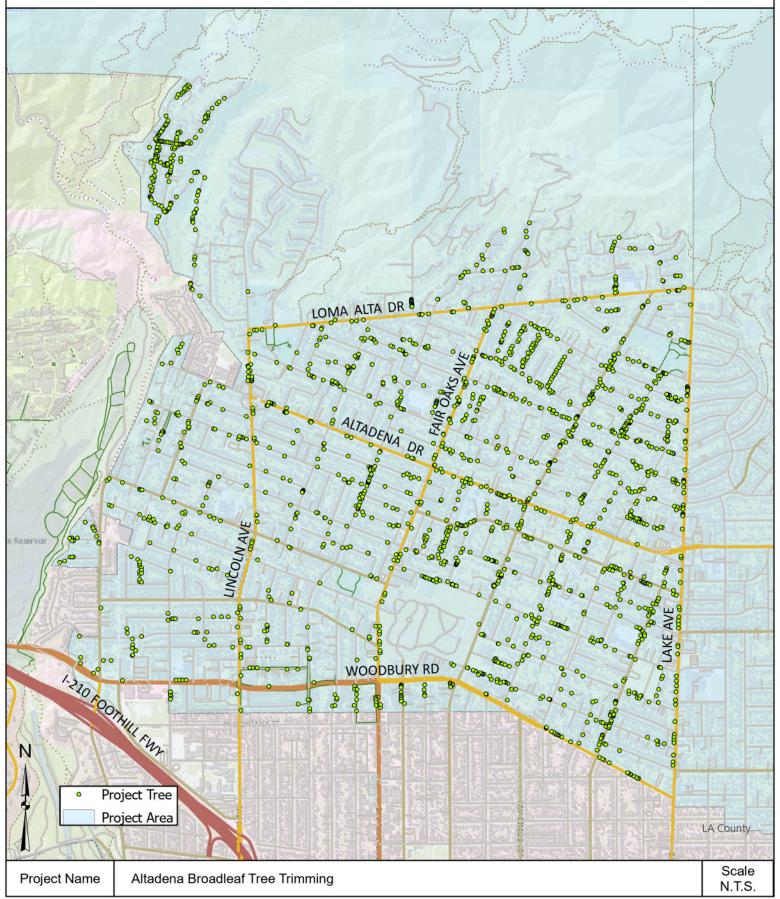

## ALTADENA BROADLEAF TREE TRIMMING 2023-2024 PARKWAY TREE MAINTENANCE NOTICE OF UPCOMING PROJECT

Los Angeles County Public Works has scheduled tree trimming operations for parkway trees in your neighborhood beginning October 26, 2023.

These routine operations will include the trimming and removal of some parkway trees within road right of way. Where parkway trees are being removed, we will coordinate with the adjacent property owner to plant a new tree, provided adequate space is available.